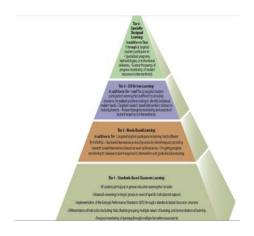

## Troup County Exceptional Education is Tier 4 of the Georgia Department of Education Pyramid of Interventions.

For a description of the Georgia Pyramid of Interventions/General Education Interventions, please click here: <a href="http://www.gadoe.org/Curriculum-Instruction-and-Assessment/Curriculum-and-Instruction/Pages/Response-to-Intervention.aspx">http://www.gadoe.org/Curriculum-Instruction-and-Instruction/Pages/Response-to-Intervention.aspx</a>

For a description of the Troup County Pyramid of Interventions, please click here: http://www.troup.org/Reports/Ex%20Ed/Pyramid manual.pdf

For a description of Specially Designed Instruction (Tier IV), please click here: <a href="http://archives.gadoe.org/DMGetDocument.aspx/Chapter%207%20Tier%204%20Specially%20Designed%20Learning.pdf?p=6CC6799F8C1371F67F05186F69217813878017F00D936A5E68A6003308396992&amp;Type=D">http://archives.gadoe.org/DMGetDocument.aspx/Chapter%207%20Tier%204%20Specially%20Designed%20Learning.pdf?p=6CC6799F8C1371F67F05186F69217813878017F00D936A5E68A6003308396992&amp;Type=D</a>